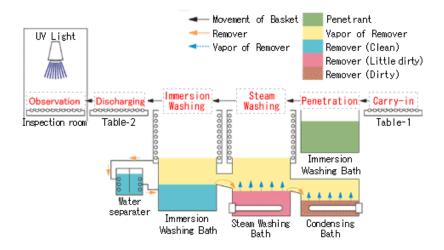

Post cleaning process is not needed

Not applicable of Japanese Fire Prevention Law

| Main Specification         |                                                                                                                                                            |                                         |
|----------------------------|------------------------------------------------------------------------------------------------------------------------------------------------------------|-----------------------------------------|
| Туре                       | MH-1-A (Automatic)                                                                                                                                         | MH-1-M (Semi-automatic)                 |
| Movement of work           | Transfer / Up and Down : Fully automatic                                                                                                                   | Transfer: Manual Up and down: Automatic |
| Workpiece to be inspected  | Dimension: Max. W600 x D600 x H200 mm<br>Wight: Max. 30 Kg                                                                                                 |                                         |
| Detection process          | Penetrating: Immersion Washing: Steam washing and Immersion washing Drying: Volatilization (natural drying) Observation: Under UV light in inspection room |                                         |
| PT materials               | Penetrant : Fluorescent penetrant RP-2000C<br>Remover : Super Clean BP-3                                                                                   |                                         |
| Electric power             | AC 200/220 V±10%, 50/60 Hz, 3-phase                                                                                                                        |                                         |
| Air source                 | More than 0.4 MPa, 0.5 Nm <sup>3</sup> /min                                                                                                                |                                         |
| Cooling Water              | Industrial water Pressure: More than 0.1 MPa Connection: Supply 15A / Discharge 25A                                                                        |                                         |
| Electric power consumption | Normal 20 KVA                                                                                                                                              |                                         |
| Tact time                  | approx. 5 min.                                                                                                                                             |                                         |

Detection Process (Movie)

## X Click each process to view movie