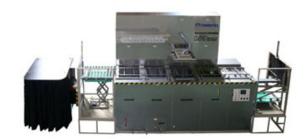

## Non-Draining PT Unit MH-1

Drainage treatment cost is eliminated because washing drainage is not generated. Meanwhile, inspection speed is 2-3 times comparing with conventional water washing PT Unit. This unit realizes substantial effect on both processing capacity and environmental load.

## Features

No drainage treatment facility is necessary. Special solvent remover is used for washing and reused after recovery Remarkable improvement of inspection capacity because of no drying process

Post cleaning process is not needed

Not applicable of Japanese Fire Prevention Law

| Main Specification         |                                                                                                                                                            |                                         |
|----------------------------|------------------------------------------------------------------------------------------------------------------------------------------------------------|-----------------------------------------|
| Туре                       | MH-1-A (Automatic)                                                                                                                                         | MH-1-M (Semi-automatic)                 |
| Movement of work           | Transfer / Up and Down : Fully automatic                                                                                                                   | Transfer: Manual Up and down: Automatic |
| Workpiece to be inspected  | Dimension: Max. W600 x D600 x H200 mm<br>Wight: Max. 30 Kg                                                                                                 |                                         |
| Detection process          | Penetrating: Immersion Washing: Steam washing and Immersion washing Drying: Volatilization (natural drying) Observation: Under UV light in inspection room |                                         |
| PT materials               | Penetrant : Fluorescent penetrant RP-2000C<br>Remover : Super Clean BP-3                                                                                   |                                         |
| Electric power             | AC 200/220 V±10%, 50/60 Hz, 3-phase                                                                                                                        |                                         |
| Air source                 | More than 0.4 MPa, 0.5 Nm <sup>3</sup> /min                                                                                                                |                                         |
| Cooling Water              | Industrial water Pressure: More than 0.1 MPa Connection: Supply 15A / Discharge 25A                                                                        |                                         |
| Electric power consumption | Normal 20 KVA                                                                                                                                              |                                         |
| Tact time                  | approx. 5 min.                                                                                                                                             |                                         |